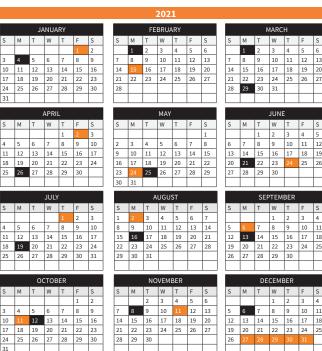

## 2021/2022 **START DATES**

Where holidays land on session start dates, the session start moves ahead to the next business day. One school session is 4 weeks. December sessions are only 3 weeks long in 2021. Student intake is every Monday, however students are encouraged not to start on the last Monday of the session. If you start on the 2nd or 3rd Monday of a session, you may be placed in an ongoing class.

12

4

18

25

3

3

10 11

10

18

25

18

25

13

20

12

26

#### VANCOUVER

MONTRÉAL 🛛 TORONTO 🕕

### BEGINNING OF THE SESSION

#### 2021 HOLIDAYS & SCHOOL CLOSURES

There are no classes during holidays and school closures.

**CANADA:** Jan 1, Feb 15 **OO**, Apr 2, May 24, Jun 24 **O**, Jul 1, Aug 2 🔿, Sep 6, Oct 11, Nov 11, Dec 25–Jan 2

#### 2022 HOLIDAYS & SCHOOL CLOSURES

There are no classes during holidays and school closures.

CANADA: Jan 1, Feb 21 **OO**, Apr 15, May 23, Jun 24 **O**, Jul 1, Aug 1 🔿, Sep 5, Oct 10, Nov 11, Dec 24–Jan 1